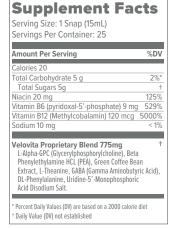

\$69.95 (USA)

\$79.95 (International)

Brān contains a blend of 16 nutrients for a clean and long-lasting energy boost and mood enhancer while helping the body to burn glucose and stored body fat. Nootropic + Nanotechnology = Super Nanoceutical

Brān was formulated by taking into account the functions, processes and complexity of the brain. We created a stacked nootropic that has the key nutrients with a powerful potency packed in only a 15 ml dosage at a most affordable price point. Each snap contains 100 mg of green coffee bean (natural caffeine) and 20 mg Niacin, which is nearly the same as drinking a cup of coffee but without the jitters!

#### Ingredients below: Made with You in Mind

Caramel Macchiato and Chocolate Sea Salt Other Ingredients: Purified Water, Organic Agave, Natural Flavors, Sunflower Lecithin, Sea Salt.

#### **Lemon Drop**

Other ingredients: Purified Water, Organic Agave, Natural Flavors, Sunflower Lecithin, Citric Acid.

\*These statements have not been evaluated by the Food and Drug Administration. This product is not intended to diagnose, treat, cure, or prevent any disease.