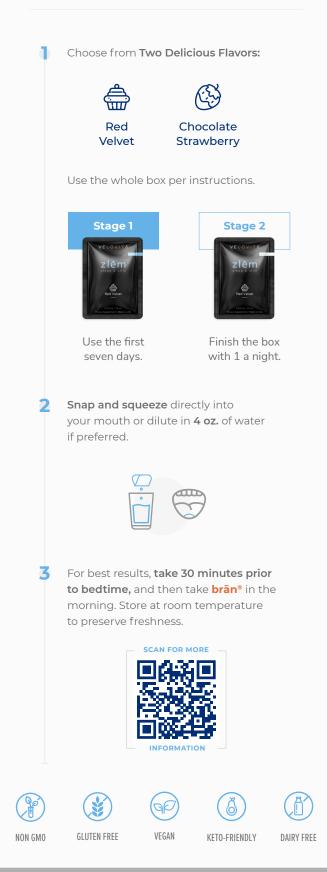

#### Stage 1

Deep detox, and lighter brighter mornings.

#### Stage 2

Relax. renew. rebalance and revive!

zlēm<sup>®</sup> is a unique blend of advanced biohacking ingredients that aid in restoring your body into a refreshed and healthy state. Both stages naturally assist in deep relaxation and healthy weight management by providing much of the benefits of rigorous exercise while you sleep. With its powerful cleansing effects, Stage 1 helps your body eliminate toxins, while Stage 2 continues to deliver