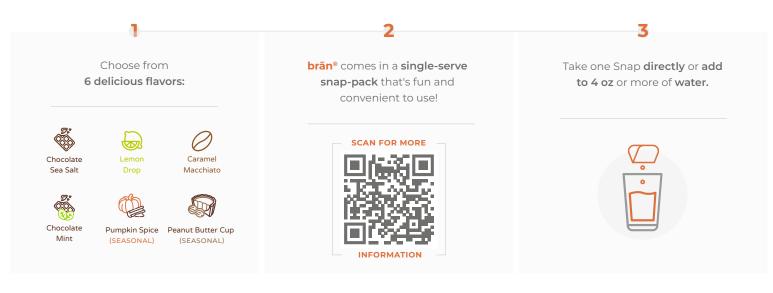

**brān**<sup>®</sup> was formulated by taking into account the functions, processes and complexity of the brain. We created a stacked nootropic with key nutrients and a powerful potency packed in just a 15 ml dosage at a most affordable price point. Each snap contains 100 mg of green coffee bean (natural caffeine) and 20 mg Niacin, which is nearly the same as drinking a cup of coffee but without the jitters!