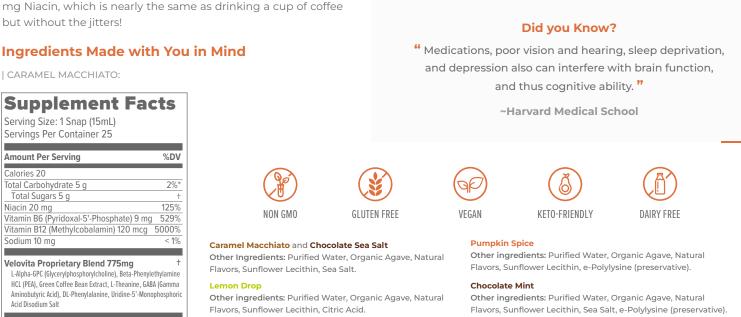

**brān**<sup>®</sup> was formulated by taking into account the functions, processes and complexity of the brain. We created a stacked nootropic with key nutrients and a powerful potency packed in just a 15 ml dosage at a most affordable price point. Each snap contains 100 mg of green coffee bean (natural caffeine) and 20 mg Niacin, which is nearly the same as drinking a cup of coffee but without the jitters!

\* Percent Daily Values (DV) are based on a 2000 calorie diet † Daily Value (DV) not established

\*These statements have not been evaluated by the Food and Drug Administration. This product is not intended to diagnose, treat, cure, or prevent any disease.